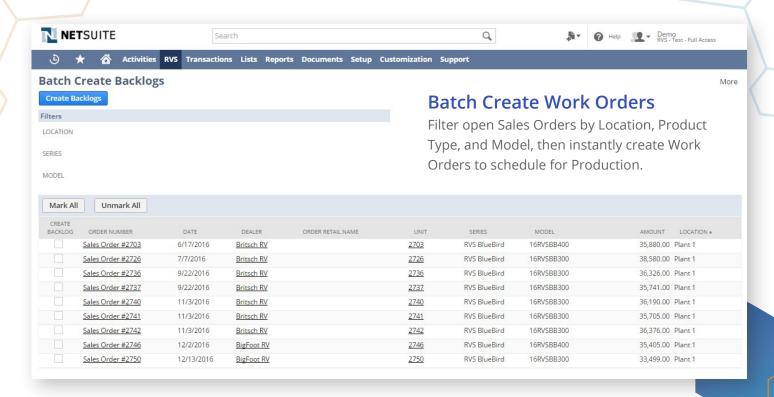

## Simplified Production Scheduling

Work Truck for NetSuite puts all inprogress units right at your fingertips, allowing you to choose when and where you want to produce each unit. Simple and easyto-read scheduling interfaces make it easy to plan ahead and organize resources.