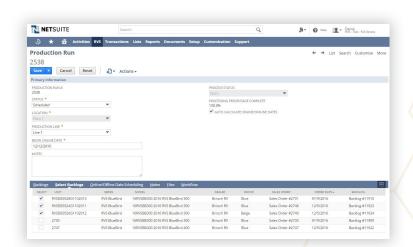

## Simplified Production Scheduling

Work Truck for NetSuite puts all inprogress units right at your fingertips, allowing you to choose when and where you want to produce each unit. Simple and easyto-read scheduling interfaces make it easy to plan ahead and organize resources.