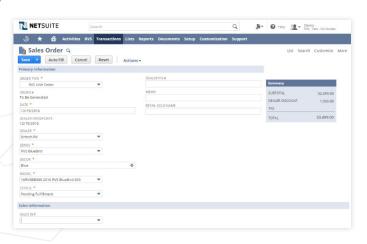

## Sales Orders That Fit Your Needs

**Create Sales Orders** designed specifically for the Recreational Vehicle and Motorized Industries, utilizing all the power and flexibility of NetSuite's native CRM functionality.